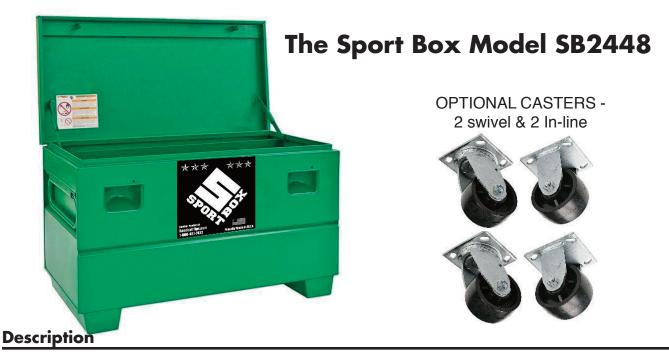

## **Specifications**

- Capacity: 16 Cubic ft.
- Depth : 24 inches
- Height : 25 inches
- Width : 48 inches
- Weight : 165 lbs.